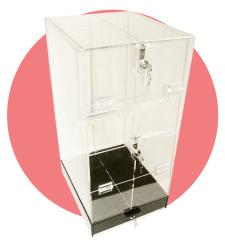

## **7028 Clear Acrylic Ticket Container**

- Locking cash drawer
- Container dimensions: 12" x 14" x 25 1/2"