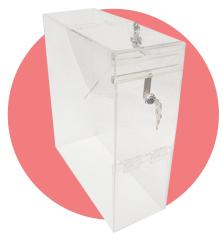

## **7044 Clear Acrylic Ticket Container**

- Locking cash drawer
- ▶ Container dimensions: 12" x 12" x 16"