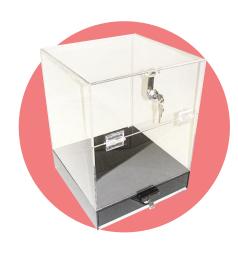

## **7028 Clear Acrylic Ticket Container**

- Locking cash drawer
- Container dimensions: 12" x 14" x 25 1/2"

## **7044 Clear Acrylic Ticket Container**

- Locking cash drawer
- ▶ Container dimensions: 12" x 12" x 16"