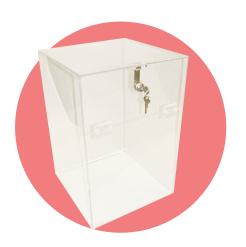

**7024 Clear Acrylic Ticket Container ▶** Container dimensions: 12" x 12" x 18"

7092 Clear Acrylic Ticket ContainerContainer dimensions: 6 1/2" x 16" x 18"