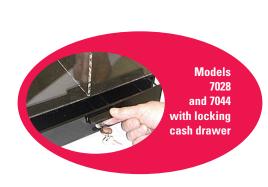

## **7028 Clear Acrylic Ticket Container**

- Locking cash drawer
- Container dimensions: 12" x 14" x 25 1/2"

## **7044 Clear Acrylic Ticket Container**

- Locking cash drawer
- ▶ Container dimensions: 12" x 12" x 16"